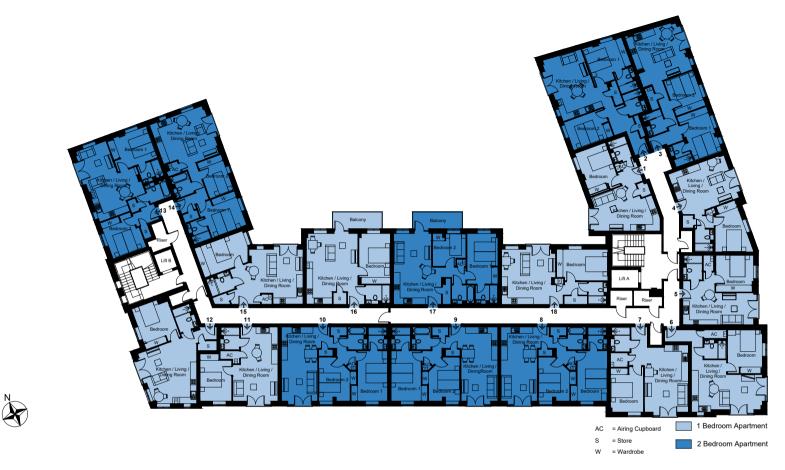

Area

3.56m x 3.27m 11'8" x 10'9" 65.4 sq m 50.3 sq m

| APARTMENT 1<br>Kitchen / Living Room<br>Bedroom<br>Area                     | 6.14m x 4.16m 20'2" x 13'8"<br>4.23m x 2.99m 13'11" x 9'10"<br><b>45.3 sq m</b>                                | APARTMENT 5<br>Kitchen / Living Room<br>Bedroom<br>Area                     | 6.56m x 4.07m 21'6" x 13'4"<br>3.50m x 3.41m 11'6" x 11'2"<br><b>43.5 sq m</b>                                | APARTMENT 9<br>Kitchen / Living Room<br>Master Bedroom<br>Bedroom 2<br>Area  | 6.87m x 3.40m 22'6" x 11'2"<br>4.67m x 3.39m 15'4" x 11'1"<br>4.09m x 3.51m 13'5" x 11'6"<br><b>68.0 sq m</b> | APARTMENT 14<br>Kitchen / Living Room<br>Master Bedroom<br>Bedroom 2<br>Area | 5.30m x 4.73m 17'5" x 15'6"<br>3.76m x 3.41m 12'4" x 11'2"<br>3.53m x 2.36m 11'7" x 7'9"<br><b>63.1 sq m</b> |
|-----------------------------------------------------------------------------|----------------------------------------------------------------------------------------------------------------|-----------------------------------------------------------------------------|---------------------------------------------------------------------------------------------------------------|------------------------------------------------------------------------------|---------------------------------------------------------------------------------------------------------------|------------------------------------------------------------------------------|--------------------------------------------------------------------------------------------------------------|
| APARTMENT 2<br>Kitchen / Living Room<br>Master Bedroom<br>Bedroom 2<br>Area | 5.75m x 3.82m 18'10" x 12'6"<br>3.83m x 3.70m 12'7" x 12'2"<br>3.90m x 2.76m 12'10" x 9'1"<br><b>69.3 sq m</b> | APARTMENT 6<br>Kitchen / Living Room<br>Bedroom<br>Area                     | 7.63m x 6.55m 25'0" x 21'6"<br>4.06m x 3.21m 13'4" x 10'6"<br><b>52.0 sq m</b>                                | APARTMENT 10<br>Kitchen / Living Room<br>Master Bedroom<br>Bedroom 2<br>Area | 6.87m x 3.36m 22'6" x 11'0"<br>4.67m x 3.38m 15'4" x 11'1"<br>4.08m x 3.51m 13'5" x 11'6"<br><b>68.0 sq m</b> | APARTMENT 15<br>Kitchen / Living Room<br>Bedroom<br>Area                     | 5.10m x 5.02m 16'9" x 16'6"<br>4.74m x 2.89m 15'7" x 9'6"<br><b>51.1 sq m</b>                                |
| APARTMENT 3<br>Kitchen / Living Room<br>Master Bedroom<br>Bedroom 2<br>Area | 4.89m x 4.75m 16'0" x 15'7"<br>4.41m x 2.89m 14'6" x 9'6"<br>3.45m x 2.89m 11'4" x 9'6"<br><b>66.2 sq m</b>    | APARTMENT 7<br>Kitchen / Living Room<br>Bedroom<br>Area                     | 6.22m x 4.07m 20'5" x 13'4"<br>4.22m x 3.05m 13'10" x 10'0"<br><b>50.0 sq m</b>                               | APARTMENT 11<br>Kitchen / Living Room<br>Bedroom<br>Area                     | 6.87m x 4.17m 22'6" x 13'8"<br>4.38m x 2.95m 14'4" x 9'8"<br><b>45.2 sq m</b>                                 | APARTMENT 16<br>Kitchen / Living Room<br>Bedroom<br>Area<br>APARTMENT 17     | 6.56m x 4.77m 21'6" x 15'8"<br>4.67m x 2.92m 15'4" x 9'7"<br><b>51.2 sq m</b>                                |
| APARTMENT 4<br>Kitchen / Living Room<br>Bedroom<br>Area                     | 5.45m x 4.27m 17'11" x 14'0"<br>5.10m x 3.56m 16'9" x 11'8"<br><b>45.0 sq m</b>                                | APARTMENT 8<br>Kitchen / Living Room<br>Master Bedroom<br>Bedroom 2<br>Area | 6.87m x 3.37m 22'6" x 11'1"<br>4.67m x 3.40m 15'4" x 11'2"<br>4.09m x 3.51m 13'5" x 11'6"<br><b>68.0 sq m</b> | APARTMENT 12<br>Kitchen / Living Room<br>Bedroom<br>Area                     | 6.11m x 5.46m 20'1" x 17'11"<br>4.00m x 3.41m 13'2" x 11'2"<br><b>50.5 sq m</b>                               | Kitchen / Living Room<br>Master Bedroom<br>Bedroom 2<br>Area                 | 6.57m x 4.43m 21'7" x 14'6"<br>4.68m x 2.88m 15'4" x 9'5"<br>3.09m x 3.04m 10'2" x 10'0"<br>63.7 sq m        |
|                                                                             |                                                                                                                |                                                                             |                                                                                                               | APARTMENT 13<br>Kitchen / Living Room<br>Master Bedroom                      | 6.89m x 4.91m 22'7" x 16'1"<br>3.91m x 3.10m 12'10" x 10'2"                                                   | APARTMENT 18<br>Kitchen / Living Room<br>Bedroom                             | 5.11m x 5.01m 16'9" x 16'5"<br>4.74m x 2.92m 15'7" x 9'7"                                                    |

Bedroom 2 Area

APARTMENT NO. 1 - 18 - FIRST FLOOR